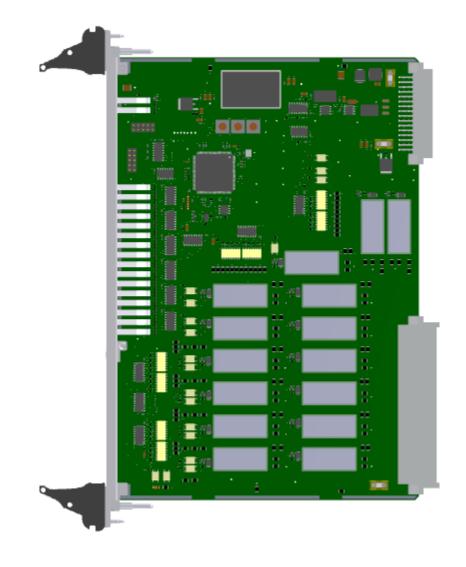

# X3-OUT RELAY OUTPUT CARD

ID 30222. 30223

00

....

...

....

The X3-OUT relay output card is designed to control the railway traffic control circuits as a relay contact. The card is made in two versions: X3-OUT-Z - 15 x NO contact, X3-OUT-Z - 15 x NC contact, The both ends free contact used.

# **BUS CONNECTOR INTERFACES:**

| Power supply: | 24V DC ±20% / 600mA        |  |
|---------------|----------------------------|--|
| CAN:          | 1 x CAN max 1Mb/s          |  |
| Outputs:      | 15 (relay) control outputs |  |

## **CONNECTOR INTERFACES ON THE FRONT PANEL:**

LEDs:

Logic power supply and life indicator Outputs status

## **DIMENSIONS:**

Card dimensions: Front panel width: Weight: Eurocard 6U 233x160 mm 8TE (40 mm) ca. 450g