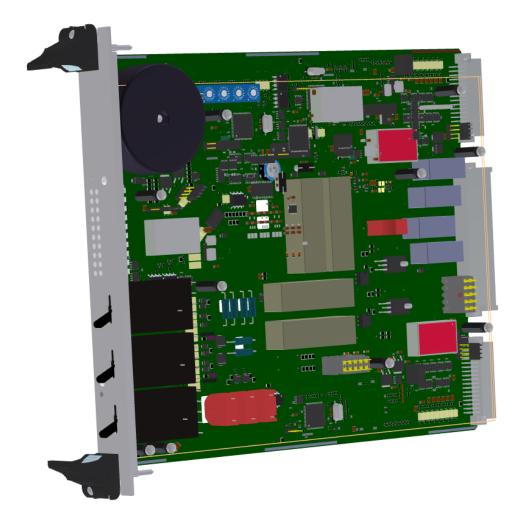

# X1-ZWR 3(7D) SWITCH MODULE

ID 30518

....

...

.

000

The card is designed for safe control of three-phase switch drives in a seven-wire system; it can cooperate with single and coupled drives, and in multi-turn switches, as well as with derailers. It is also allowed to use additional controllers for the position of switch points blades. It is equipped with a work synchronization system that facilitates the implementation of multi-drive switches. The module is designed for use with three-phase drives in station systems and railway sidings in single and multi-drive systems.

| <b>BASIC PARAMETERS:</b>        |                                       |
|---------------------------------|---------------------------------------|
| Operating temperature<br>range: | -10°C to +70°C                        |
| Relative Humidity:              | -40°C to +85°C (optionally)<br>to 95% |
| BUS CONNECTOR INTERFACES:       |                                       |
| Power supply:                   | 1x 24VDC ±20% / 1.2 A                 |

|          | 3x 400 V AC                                        |
|----------|----------------------------------------------------|
|          | 2x 24 V DC ±30% / 30 mA                            |
|          | seven-wire three-phase to control                  |
| Outputs: | three-phase drives; operating voltage max 3x440 V; |
|          | typically 2 A / 3x400 V AC                         |
| Inputs:  | X1-BPLx: data traffic; IN synchronization;         |
| inputs.  | OUT synchronization; diagnostic transmission       |
|          |                                                    |

## **DIMENSIONS:**

Card dimensions: Front panel width: Weight: 233x280 mm 6TE (30 mm) ca. 1000g